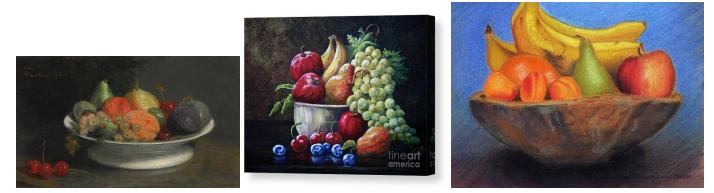

## <u>Food Glorious Food</u> <u>KS4</u> <u>Friday - Art</u>

Today is an art day.

You are going to be attempting to draw a bowl of fruit like in a still life.

Many artists over the years have painted bowls of fruit such as: